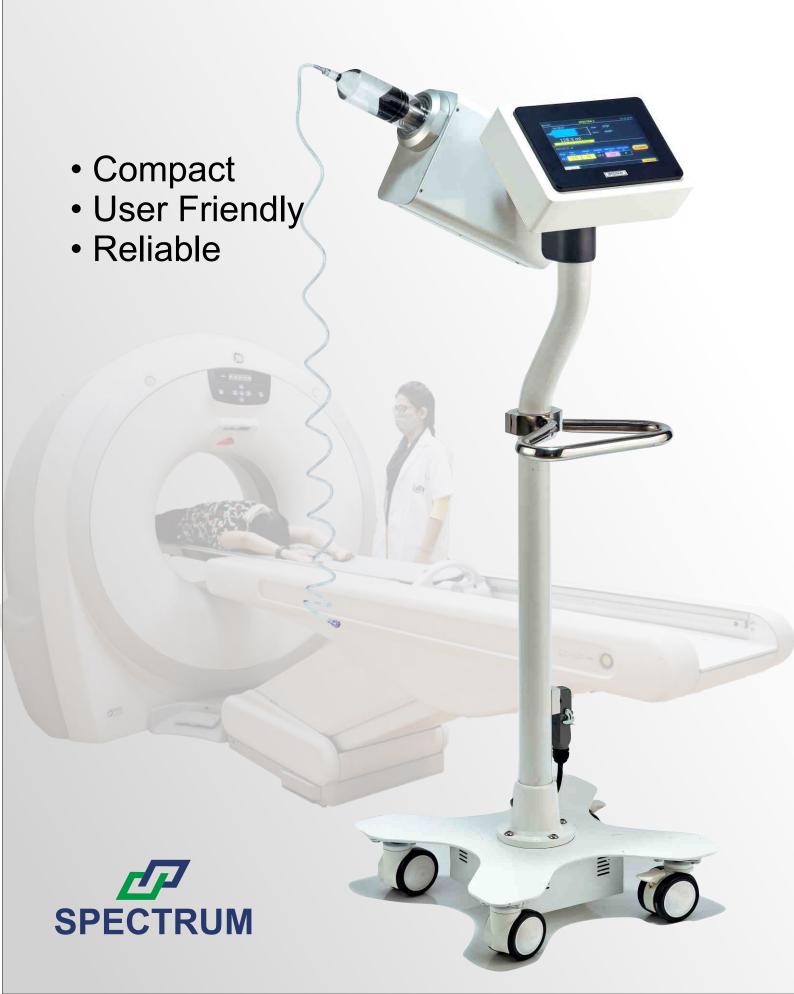

### **User-friendly Technology:**

Parameters like flow rate, volume and pressure are controllable as per patient requirement.

Smallest footprint (410mm) and easy mobility.

Remote operation with wireless controller.

Syringe can be easily fixed by simple mechanism.