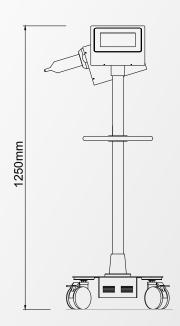

Mechanical

Weight

Height

**Footprint** 

1 ootpiiii

Wheels **Electrical** 

Line voltage

**Battery Backup** 

from within the control room

Real time injection pressure and flow matrix

All the advantages of touch screen tablet

22 kg

1300 mm

410 mm x 410 mm

4 antistatic castors, two locking

230 VAC, 50 Hz