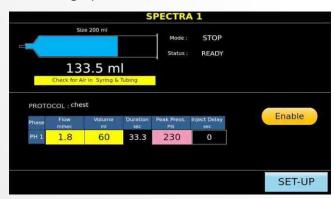

### Multiple protocols & Multiple phases with variable flow rates

It provides easy and quick access to set routine and multiphase protocols.

### Control at your finger tips:

Manual flow keys for easy priming and has indication of contrast quantity with the help of coloured graphics.

## Real Time Monitoring of pressure, flow rate & injected volume:

When actual pressure exceeds the set pressure due to body resistance, Injector will automatically slow down and procedure is completed at set pressure limit with alarm Indicator.