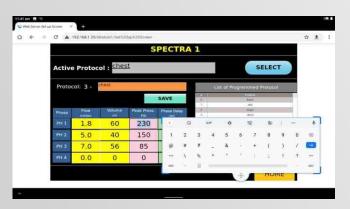

### Multiple protocols & Multiple phases with variable flow rates

It provides easy and quick access to set routine and multiphase protocols.

Easily understandable settings and performance parameters help efficient usage of the injector.

Programmable routine and multi-phase protocols.

Protection against injecting high volumes of contrast media than available in the syringe.