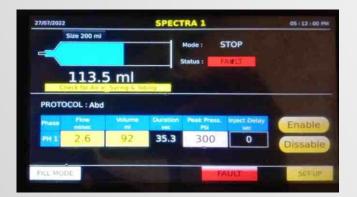

### Multiple protocols & Multiple phases with variable flow rates

It provides easy and quick access to set routine and multiphase protocols.

## Real Time Monitoring of pressure, flow rate & injected volume:

When actual pressure exceeds the set pressure due to body resistance, Injector will automatically slow down and procedure is completed at set pressure limit with alarm Indicator.