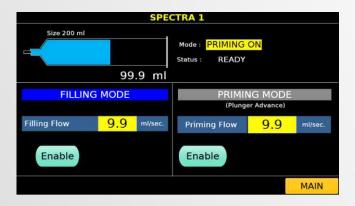

#### Controlled fill:

Fills disposable syringes in a controlled manner.

### Control at your finger tips:

Manual flow keys for easy priming and has indication of contrast quantity with the help of coloured graphics.