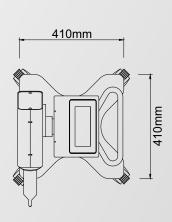

### **User-friendly Technology:**

Parameters like flow rate, volume and pressure are controllable as per patient requirement.

Smallest footprint (410mm) and easy mobility.

Remote operation with wireless controller.

Mechanical

Weight

Height

**Footprint** 

1 ootpiiii

Wheels **Electrical** 

Line voltage

**Battery Backup** 

from within the control room

Real time injection pressure and flow matrix

All the advantages of touch screen tablet

22 kg

1300 mm

410 mm x 410 mm

4 antistatic castors, two locking

230 VAC, 50 Hz