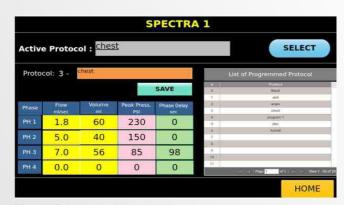

### Multiple protocols & Multiple phases with variable flow rates

It provides easy and quick access to set routine and multiphase protocols.

### **User-friendly Technology:**

Parameters like flow rate, volume and pressure are controllable as per patient requirement.

Smallest footprint (410mm) and easy mobility.

Remote operation with wireless controller.